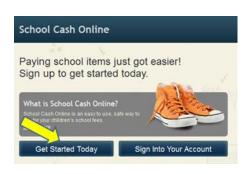

#### Step 1: Register

- a) If you have not registered, please go to the School Cash Online home page <a href="https://abbotsford.schoolcashonline.com">https://abbotsford.schoolcashonline.com</a> and select the "Get Started Today" option.
- b) Complete each of the three Registration Steps
   \*For Security Reasons your password, requires 8 characters,
   one uppercase letter, one lowercase letter and a number.